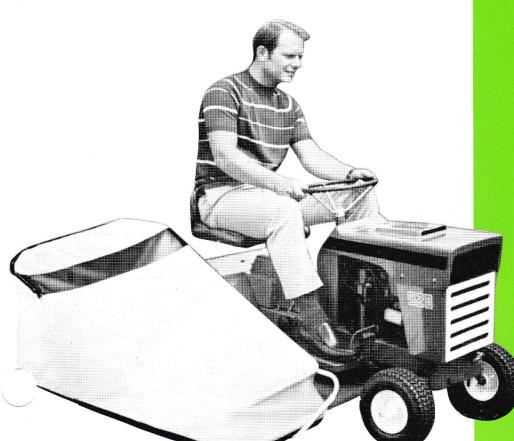

## NO OTHER GRASS CATCHER LIKE IT!

UNIQUE DESIGN — A rigid unitized riding mower catcher. The linear polyethylene rotary cast bottom will stand all the pain you can give. Special caster construction assures easy running in forward or reverse. VERSATILE — It fits virtually all riding rotary mowers. EASY EMPTYING — The unique basket permits instant emptying . . . just lift off, unzip the back and dump! HUGE CAPACITY (approx. 4 1/3 bushels) — Permits longer cuts between dumpings. SIMPLE TO STORE — Basket can be removed from mower and collapsed for separate storage OR left attached with basket folded upward against mower.

## UNIVERSAL GRASS CATCHER

FITS MOST RIDING MOWERS

MINNESOTA LAWN PRODUCTS introduces an entirely new concept in grass catchers. Here is a sidecar type catcher that will fit virtually all riding mowers. Casters mounted to polyethylene bottom glide the catcher effortlessly alongside mower. Unique design of molded bottom combined with tough fabric results in years of satisfactory service.