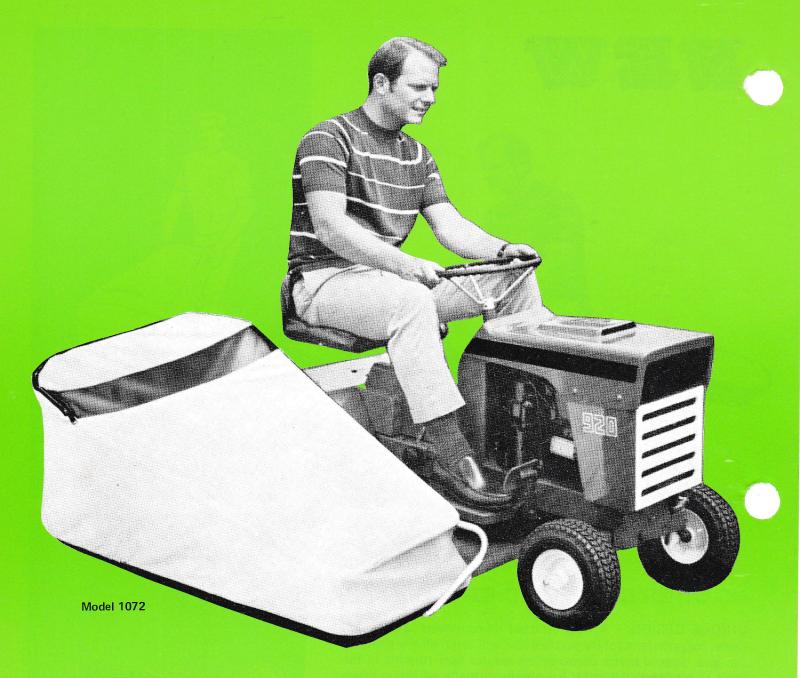

## NO OTHER GRASS CATCHER LIKE IT!

UNIQUE DESIGN — A rigid unitized riding mower catcher. The linear polyethylene rotary cast bottom will stand all the pain you can give. Special caster construction assures easy running in forward or reverse. VERSATILE — It fits virtually all riding rotary mowers. EASY EMPTYING — The unique basket permits instant emptying . . . just lift off, unzip the back and dump! HUGE CAPACITY (approx. 4 1/3 bushels) — Permits longer cuts between dumpings. SIMPLE TO STORE — Basket can be removed from mower and collapsed for separate storage OR left attached with basket folded upward against mower.

## UNIVERSAL GRASS CATCHER

FITS MOST RIDING MOWERS

MINNESOTA LAWN PRODUCTS introduces an entirely new concept in grass catchers. Here is a sidecar type catcher that will fit virtually all riding mowers. Casters mounted to polyethylene bottom glide the catcher effortlessly alongside mower. Unique design of molded bottom combined with tough fabric results in years of satisfactory service.